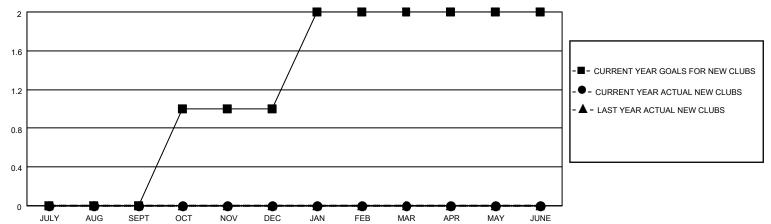

## MONTHLY MEMBERSHIP PROGRESS REPORT

LOCATION VIRGINIA District 24 I Results as of: 4/30/2023

| Clubs RESULTS FOR 2022-2023 |   |   |   | Members RESULTS FOR 2022-2023 |    |    |    |
|-----------------------------|---|---|---|-------------------------------|----|----|----|
|                             |   |   |   |                               |    |    |    |
| JULY/AUG/SEPT               | 0 | 0 | 0 | JULY/AUG/SEPT                 | 60 | 33 | 61 |
| OCT/NOV/DEC                 | 1 | 0 | 1 | OCT/NOV/DEC                   | 60 | 44 | 73 |
| JAN/FEB/MAR                 | 1 | 0 | 0 | JAN/FEB/MAR                   | 60 | 53 | 61 |
| APR/MAY/JUNE                | 0 | 0 | 1 | APR/MAY/JUNE                  | 60 | 15 | 18 |

## GOALS AND ACTUAL NEW CLUBS CUMULATIVE