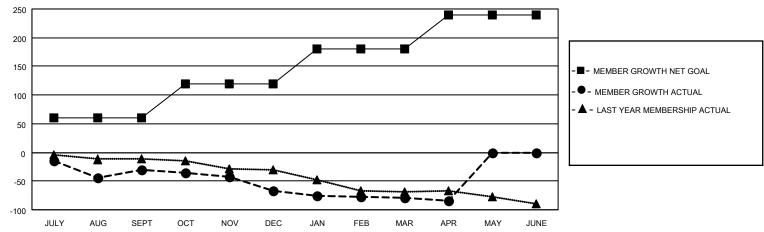

## MONTHLY MEMBERSHIP PROGRESS REPORT

LOCATION VIRGINIA District 24 I Results as of: 4/30/2023

| Clubs RESULTS FOR 2022-2023 |   |   |   | Members RESULTS FOR 2022-2023 |    |    |    |
|-----------------------------|---|---|---|-------------------------------|----|----|----|
|                             |   |   |   |                               |    |    |    |
| JULY/AUG/SEPT               | 0 | 0 | 0 | JULY/AUG/SEPT                 | 60 | 33 | 61 |
| OCT/NOV/DEC                 | 1 | 0 | 1 | OCT/NOV/DEC                   | 60 | 44 | 73 |
| JAN/FEB/MAR                 | 1 | 0 | 0 | JAN/FEB/MAR                   | 60 | 53 | 61 |
| APR/MAY/JUNE                | 0 | 0 | 1 | APR/MAY/JUNE                  | 60 | 15 | 18 |

## GOALS AND ACTUAL MEMBERS CUMULATIVE

| DROPPED CLUBS: 2 |     | 42 CLUBS OF 89 ADDED 1 OR<br>MORE NEW MEMBERS | GENDER DISTRIBUTION                 |                                |  |
|------------------|-----|-----------------------------------------------|-------------------------------------|--------------------------------|--|
|                  |     | WORE NEW MEMBERS                              | MALE<br>FEMALE                      | 1,144 (63.17%)<br>667 (36.83%) |  |
| DROPPED MEMBERS  |     |                                               | NON BINARY PREFER NOT TO ANSWER     | 0 (0.00%)<br>0 (0.00%)         |  |
| DECEASED         | 37  |                                               | THE EKINOT TO ANOWER                | 0 (0.0070)                     |  |
| CLUB CANCELLED   | 26  | CLICK HERE FOR CUMULATIVE                     | TOTAL FAMILY UNIT MEMBERS           | 3 265                          |  |
| OTHER            | 150 | MEMBERSHIP DATA                               |                                     |                                |  |
| TOTAL            | 213 |                                               | FAMILY MEMBERS PAYING HALF DUES 134 |                                |  |
|                  |     |                                               |                                     |                                |  |